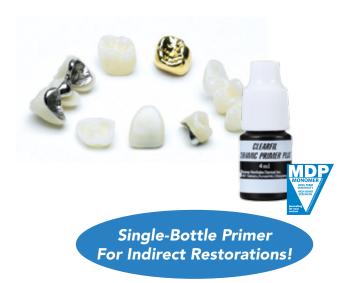

## For Prosthetics:

CLEARFIL™ CERAMIC PRIMER PLUS contains the original MDP adhesive monomer & y-MPS silane monomer, which bonds to all silica-based ceramics (including lithium disilicate), zirconia, composites & metals.