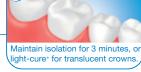

# **Basic Procedure for** Zirconia & Lithium Disilicate (e.max\*) Restorations

The opaque shade is self-cure only.

<sup>(</sup>Opaque shade is used for method B)

<sup>\*</sup> Not a trademark of KURARAY Co., Ltd