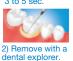

# **Basic Procedure for** Zirconia & Lithium Disilicate (e.max\*) Restorations

The opaque shade is self-cure only.

<sup>(</sup>Opaque shade is used for method B)

<sup>\*</sup> Not a trademark of KURARAY Co., Ltd