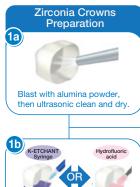

# **Basic Procedure for** Zirconia & Lithium Disilicate (e.max\*) Restorations

The opaque shade is self-cure only.

### For Tooth Structure:

Multiple research studies have indicated that many dual-cure resin cements require light-curing to provide acceptable bond strengths. The **PANAVIA V5 Tooth Primer (MDP**-Based) with new catalysts solves this challenge and provides exceptionally high bond strengths for all tooth structures in the self-cure mode.