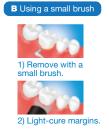

# **Basic Procedure for** Zirconia & Lithium Disilicate (e.max\*) Restorations

The opaque shade is self-cure only.

<sup>(</sup>Opaque shade is used for method B)

<sup>\*</sup> Not a trademark of KURARAY Co., Ltd