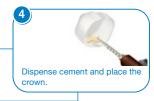

# **Basic Procedure for** Zirconia & Lithium Disilicate (e.max\*) Restorations

The opaque shade is self-cure only.