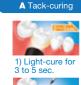

# **Basic Procedure for** Zirconia & Lithium Disilicate (e.max\*) Restorations

The opaque shade is self-cure only.

<sup>(</sup>Opaque shade is used for method B)

<sup>\*</sup> Not a trademark of KURARAY Co., Ltd