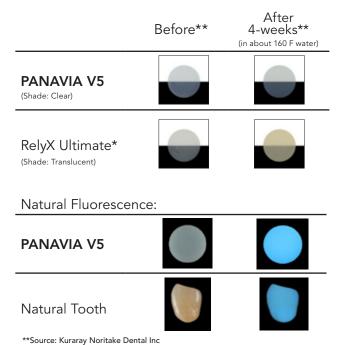

# **ESTHETIC**

**PANAVIA V5** pastes are available in 5 amine-free<sup>1</sup>, color-stable shades with fluoride-release, natural fluorescence & virtually no post-cure color

change. These benefits provide clinicians with consistent, predictable, stable long-term esthetics.

# Amine-Free<sup>1</sup> Color Stability:

Any color change that is less than ∠E\*≒3 cannot be detected by the naked eye. The results indicate that at each time period, the **PANAVIA V5** did not have any detectable change in color.

\*\*Source: Kuraray Noritake Dental Inc