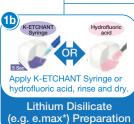

## For Prosthetics:

CLEARFIL™ CERAMIC PRIMER PLUS contains the original MDP adhesive monomer & y-MPS silane monomer, which bonds to all silica-based ceramics (including lithium disilicate), zirconia, composites & metals.

# **Basic Procedure for** Zirconia & Lithium Disilicate (e.max\*) Restorations

The opaque shade is self-cure only.