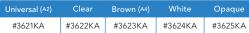

#### Accessories

Mixing tip: 15 pcs • Endo tip (S): 5 pcs • Applicator brushes: 50 pcs • Needle tip (E): 20 pcs • Mixing dish (PN): 1 pc

**PANAVIA V5 Paste** 8.1g (4.6ml) x 1 Mixing Tip x20

| Universal (A2) | Clear   | Brown (A4) | White   | Opaque  |
|----------------|---------|------------|---------|---------|
| #3611KA        | #3612KA | #3613KA    | #3614KA | #3615KA |