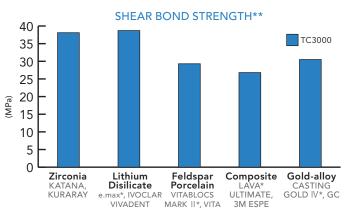

## For Prosthetics:

CLEARFIL™ CERAMIC PRIMER PLUS contains the original MDP adhesive monomer & y-MPS silane monomer, which bonds to all silica-based ceramics (including lithium disilicate), zirconia, composites & metals.

\*\*Source: Kuraray Noritake Dental Inc