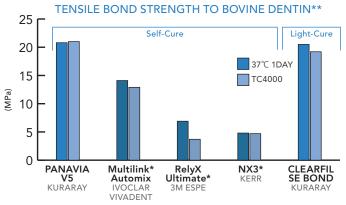

### For Tooth Structure:

Multiple research studies have indicated that many dual-cure resin cements require light-curing to provide acceptable bond strengths. The **PANAVIA V5 Tooth Primer (MDP**-Based) with new catalysts solves this challenge and provides exceptionally high bond strengths for all tooth structures in the self-cure mode.

\*\*Source: Kuraray Noritake Dental Inc