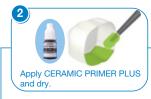

## For Prosthetics:

CLEARFIL™ CERAMIC PRIMER PLUS contains the original MDP adhesive monomer & y-MPS silane monomer, which bonds to all silica-based ceramics (including lithium disilicate), zirconia, composites & metals.

# **Basic Procedure for** Zirconia & Lithium Disilicate (e.max\*) Restorations

The opaque shade is self-cure only.