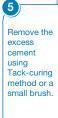

# **Basic Procedure for** Zirconia & Lithium Disilicate (e.max\*) Restorations

The opaque shade is self-cure only.