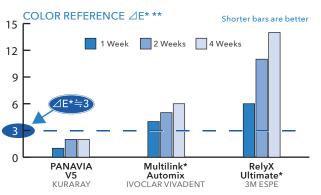

# Amine-Free<sup>1</sup> Color Stability:

Any color change that is less than ∠E\*≒3 cannot be detected by the naked eye. The results indicate that at each time period, the **PANAVIA V5** did not have any detectable change in color.

<sup>1</sup>Amine in self-cure mode

\* Not a trademark of KURARAY Co., Ltd