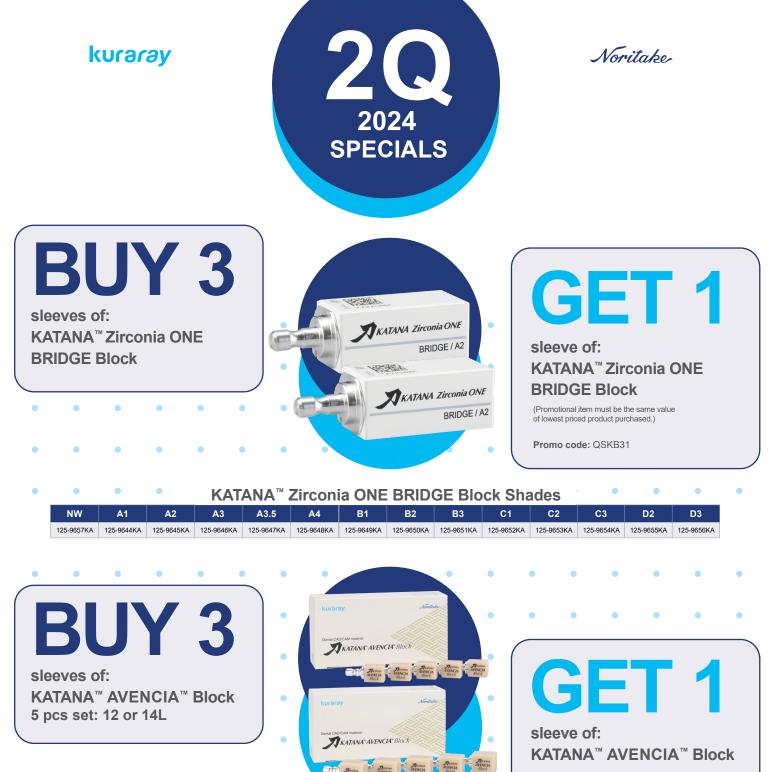

## KATANA<sup>™</sup> Zirconia ONE CROWN Block Shades

| NW         | A1         | A2         | A3         | A3.5       | A4         | B1         | B2         | B3         | C1         | C2         | C3         | D2         | D3         |
|------------|------------|------------|------------|------------|------------|------------|------------|------------|------------|------------|------------|------------|------------|
| 125-9643KA | 125-9630KA | 125-9631KA | 125-9632KA | 125-9633KA | 125-9634KA | 125-9635KA | 125-9636KA | 125-9637KA | 125-9638KA | 125-9639KA | 125-9640KA | 125-9641KA | 125-9642KA |

## KATANA<sup>™</sup> AVENCIA<sup>™</sup> Block Shades | SIZE

| A2   12 | A3   12 | A3.5   12 | A2   14L | A3   14L | A3.5   14L |  |
|---------|---------|-----------|----------|----------|------------|--|
| 4101-KA | 4102-KA | 4103-KA   | 4147-KA  | 4148-KA  | 4149-KA    |  |